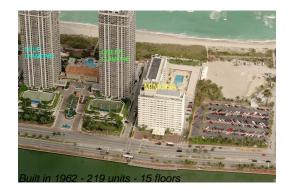

# Unit PH04 - Mimosa

PH04 - 4747 Collins Av, Miami Beach, FL, Miami-Dade 33140

#### **Building Information**

| Number of units:                         | 219 |
|------------------------------------------|-----|
| Number of active listings for rent:      | 1   |
| Number of active listings for sale:      | 7   |
| Building inventory for sale:             | 3%  |
| Number of sales over the last 12 months: | 3   |
| Number of sales over the last 6 months:  | 1   |
| Number of sales over the last 3 months:  | 1   |