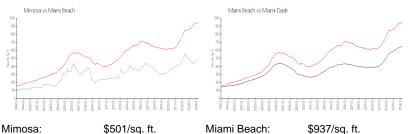

## **Market Information**

| Mimosa:      | \$501/sq. π.  | Mami Beach: | \$937/sq. π.  |
|--------------|---------------|-------------|---------------|
| Miami Beach: | \$937/sq. ft. | Miami-Dade: | \$694/sq. ft. |