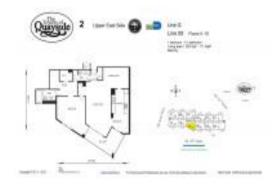

#### **Unit Information**

 MLS Number:
 A11547145

 Status:
 Active

 Size:
 1,200 Sq ft.

Bedrooms: 1
Full Bathrooms: 1
Half Bathrooms: 1

Parking Spaces: 1 Space, Assigned Parking, Guest Parking

View: Intracoastal View