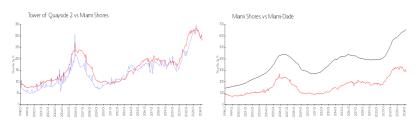

## **Market Information**

Tower of Quayside 2:\$278/sq. ft. Miami Shores: \$285/sq. ft. Miami Shores: \$285/sq. ft. Miami-Dade: \$695/sq. ft.