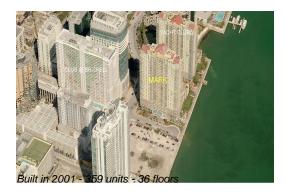

#### **Building Information**

| Number of units:                         | 359 |
|------------------------------------------|-----|
| Number of active listings for rent:      | 16  |
| Number of active listings for sale:      | 28  |
| Building inventory for sale:             | 7%  |
| Number of sales over the last 12 months: | 15  |
| Number of sales over the last 6 months:  | 7   |
| Number of sales over the last 3 months:  | 4   |