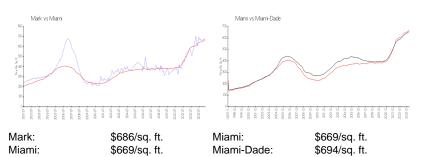

## **Market Information**

#### **Inventory for Sale**

| Mark       | 8% |
|------------|----|
| Miami      | 4% |
| Miami-Dade | 3% |

# Avg. Time to Close Over Last 12 Months

| Mark       | 79 days |
|------------|---------|
| Miami      | 84 days |
| Miami-Dade | 81 days |