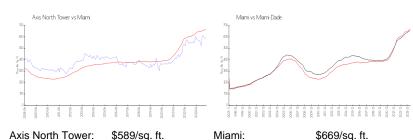

#### **Market Information**

Miami-Dade:

\$694/sq. ft.

## Avg. Time to Close Over Last 12 Months

\$669/sq. ft.

Axis North Tower 75 days Miami 84 days Miami-Dade 81 days