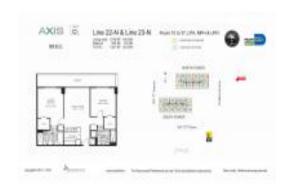

# Unit 2423-N - Axis North Tower

2423-N - 1111 SW 1 Av, Miami, FL, Miami-Dade 33131

#### **Unit Information**

 MLS Number:
 A11547198

 Status:
 Active

 Size:
 1,013 Sq ft.

Bedrooms: 2 Full Bathrooms: 2

Half Bathrooms:

Parking Spaces: 1 Space, Assigned Parking, Covered

 View:
 Parking