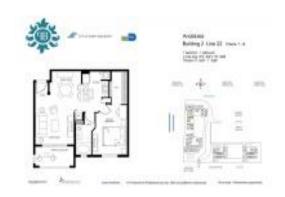

# Unit 2322 - Porto Bellagio

2322 - 17100 N Bay Rd, Sunny Isles, FL, Miami-Dade 33160

## **Building Information**

Number of units: 500 Number of active listings for rent: 23 Number of active listings for sale: 17 Building inventory for sale: 3% Number of sales over the last 12 months: 16 Number of sales over the last 6 months: Number of sales over the last 3 months: