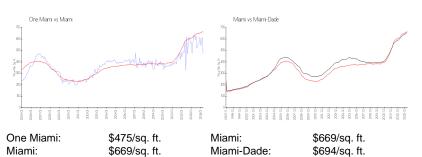

| \$430                                         |

The above valuated price is a baseline figure that does not take into account any specific renovation, upgrade, split, merge, or deterioration of the unit.

#### **Building Information**

| Number of units:                         | 890 |
|------------------------------------------|-----|
| Number of active listings for rent:      | 56  |
| Number of active listings for sale:      | 51  |
| Building inventory for sale:             | 5%  |
| Number of sales over the last 12 months: | 32  |
| Number of sales over the last 6 months:  | 11  |
| Number of sales over the last 3 months:  | 4   |

### **Building Association Information**

One Miami Master Association (786) 425-1515

## **Market Information**



#### **Inventory for Sale**

| One Miami  | 6% |
|------------|----|
| Miami      | 4% |
| Miami-Dade | 3% |

# Avg. Time to Close Over Last 12 Months

| One Miami  | 76 days |
|------------|---------|
| Miami      | 84 days |
| Miami-Dade | 81 days |