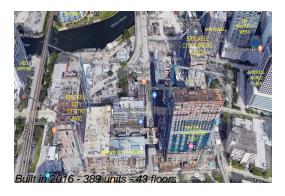

### **Building Information**

Number of units: 389
Number of active listings for rent: 0
Number of active listings for sale: 25
Building inventory for sale: 6%
Number of sales over the last 12 months: 24
Number of sales over the last 6 months: 11
Number of sales over the last 3 months: 7

#### **Building Association Information**

Rise Brickell City Centre 88 SW 7th Street Miami FL 33130 786 475 5342

http://www.brickellcitycentre.com/residences/rise