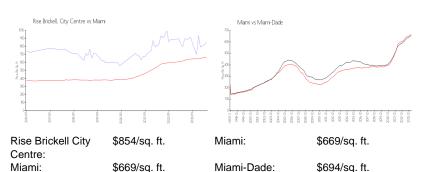

#### **Inventory for Sale**

Rise Brickell City Centre 6% Miami 4% Miami-Dade 3%

# Avg. Time to Close Over Last 12 Months

Rise Brickell City Centre 89 days Miami 84 days Miami-Dade 81 days