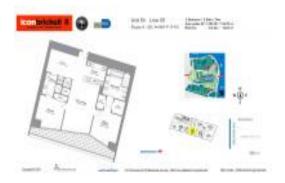

# Unit 1205 - Icon 2 (South Tower)

1205 - 495 Brickell Av, Miami, FL, Miami-Dade 33131

#### **Unit Information**

 MLS Number:
 A11547316

 Status:
 Active

 Size:
 1,450 Sq ft.

Bedrooms: 2 Full Bathrooms: 2

Half Bathrooms: Parking Spaces:

View:

 Rental Price:
 \$8,650

 List PPSF:
 \$6

 Valuated Price:
 \$927,000

 Valuated PPSF:
 \$639

The above valuated price is a baseline figure that does not take into account any specific renovation, upgrade, split, merge, or deterioration of the unit.