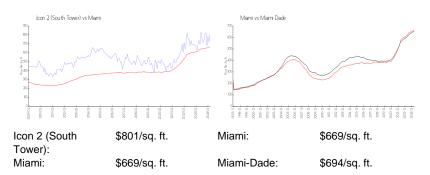

### **Inventory for Sale**

 Icon 2 (South Tower)
 6%

 Miami
 4%

 Miami-Dade
 3%

### Avg. Time to Close Over Last 12 Months

Icon 2 (South Tower)104 daysMiami84 daysMiami-Dade81 days