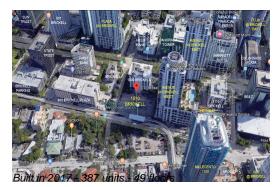

#### **Building Information**

| Number of units:                         | 387 |
|------------------------------------------|-----|
| Number of active listings for rent:      | 0   |
| Number of active listings for sale:      | 14  |
| Building inventory for sale:             | 3%  |
| Number of sales over the last 12 months: | 18  |
| Number of sales over the last 6 months:  | 6   |
| Number of sales over the last 3 months:  | 4   |