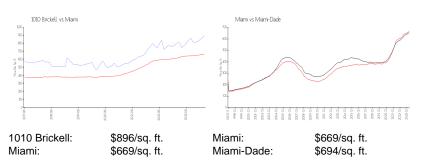

luated PPSF:                  | \$676                                  |

The above valuated price is a baseline figure that does not take into account any specific renovation, upgrade, split, merge, or deterioration of the unit.

#### **Building Information**

| Number of units:                         | 387 |
|------------------------------------------|-----|
| Number of active listings for rent:      | 0   |
| Number of active listings for sale:      | 14  |
| Building inventory for sale:             | 3%  |
| Number of sales over the last 12 months: | 18  |
| Number of sales over the last 6 months:  | 6   |
| Number of sales over the last 3 months:  | 4   |

### **Building Association Information**

1010-Brickell Management office phone number: 305.537.4911

## **Market Information**



#### **Inventory for Sale**

| , |
|---|
| , |
| • |
|   |

# Avg. Time to Close Over Last 12 Months

| 1010 Brickell | 162 days |
|---------------|----------|
| Miami         | 84 days  |
| Miami-Dade    | 81 days  |





.