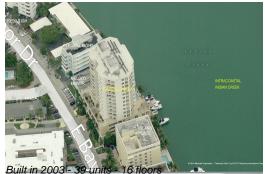

# Unit 6A - Caroll Walk

6A - 9751 E Bay Harbor Dr, Bay Harbor, FL, Miami-Dade 33154

## **Building Information**

| Number of units:                         | 39  |
|------------------------------------------|-----|
| Number of active listings for rent:      | 0   |
| Number of active listings for sale:      | 4   |
| Building inventory for sale:             | 10% |
| Number of sales over the last 12 months: | 4   |
| Number of sales over the last 6 months:  | 1   |
| Number of sales over the last 3 months:  | 0   |
|                                          |     |