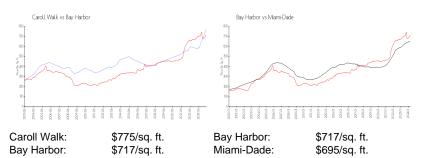

#### **Inventory for Sale**

| Caroll Walk | 10% |
|-------------|-----|
| Bay Harbor  | 4%  |
| Miami-Dade  | 3%  |

# Avg. Time to Close Over Last 12 Months

| Caroll Walk | 107 days |
|-------------|----------|
| Bay Harbor  | 114 days |
| Miami-Dade  | 81 days  |