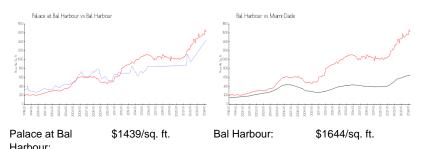

## **Market Information**

\$694/sq. ft.

| riaibuur.    |                |             |
|--------------|----------------|-------------|
| Bal Harbour: | \$1644/sq. ft. | Miami-Dade: |

**Inventory for Sale** 