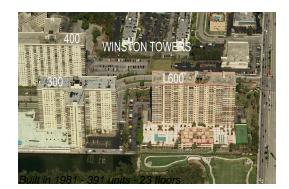

# Unit 502 - Winston Tower 600

502 - 210 174 St, Sunny Isles, FL, Miami-Dade 33160

#### **Building Information**

| Number of units:                         | 391 |
|------------------------------------------|-----|
| Number of active listings for rent:      | 12  |
| Number of active listings for sale:      | 7   |
| Building inventory for sale:             | 1%  |
| Number of sales over the last 12 months: | 9   |
| Number of sales over the last 6 months:  | 7   |
| Number of sales over the last 3 months:  | 2   |