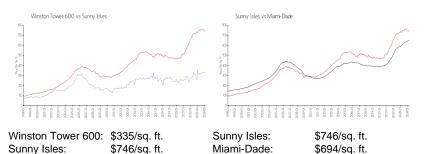

#### **Market Information**

| Winston Tower 600 | 2% |
|-------------------|----|
| Sunny Isles       | 5% |
| Miami-Dade        | 3% |
|                   |    |