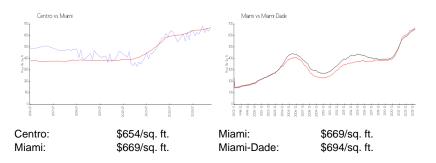

## **Market Information**

## **Inventory for Sale**

| Centro     | 7% |
|------------|----|
| Miami      | 4% |
| Miami-Dade | 3% |

# Avg. Time to Close Over Last 12 Months

| Centro     | 87 days |
|------------|---------|
| Miami      | 84 days |
| Miami-Dade | 81 days |