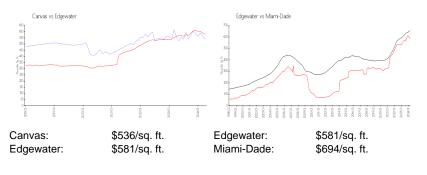

## **Unit Information**

| MLS Number:<br>Status:<br>Size:<br>Bedrooms:<br>Full Bathrooms:<br>Half Bathrooms:<br>Parking Spaces:<br>View: | A11547491<br>Active<br>754 Sq ft.<br>1<br>1 |
|----------------------------------------------------------------------------------------------------------------|---------------------------------------------|
| Rental Price:                                                                                                  | \$2,900                                     |
| List PPSF:                                                                                                     | \$4                                         |
| Valuated Price:                                                                                                | \$404,000                                   |
| Valuated PPSF:                                                                                                 | \$536                                       |

The above valuated price is a baseline figure that does not take into account any specific renovation, upgrade, split, merge, or deterioration of the unit.