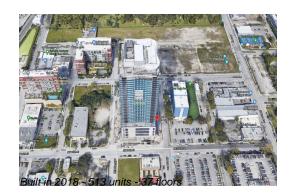

# Unit 2418 - Canvas

2418 - 1600 NE 1 Ave, Edgewater, FL, Miami-Dade 33132

#### **Building Information**

| Number of units:                         | 513 |
|------------------------------------------|-----|
| Number of active listings for rent:      | 0   |
| Number of active listings for sale:      | 29  |
| Building inventory for sale:             | 5%  |
| Number of sales over the last 12 months: | 48  |
| Number of sales over the last 6 months:  | 17  |
| Number of sales over the last 3 months:  | 13  |