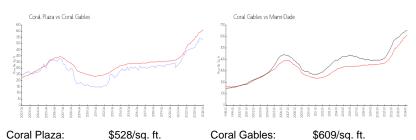

### **Market Information**

Coral Gables: \$609/sq. ft. Miami-Dade: \$694/sq. ft.