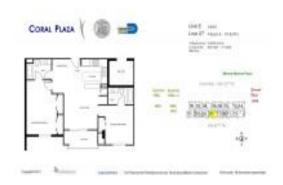

# Unit 707 - Coral Plaza

707 - 3500 Coral Way, Coral Gables, FL, Miami-Dade 33145

#### **Unit Information**

 MLS Number:
 A11547502

 Status:
 Active

 Size:
 828 Sq ft.

 Bedrooms:
 2

 Full Bathrooms:
 2

Half Bathrooms:

Parking Spaces: 1 Space, Assigned Parking, Covered

Parking

View:

 Rental Price:
 \$2,999

 List PPSF:
 \$4

 Valuated Price:
 \$425,000

 Valuated PPSF:
 \$513

The above valuated price is a baseline figure that does not take into account any specific renovation, upgrade, split, merge, or deterioration of the unit.