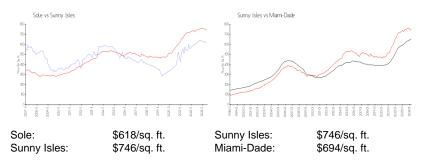

#### **Inventory for Sale**

| Sole        | 13% |
|-------------|-----|
| Sunny Isles | 5%  |
| Miami-Dade  | 3%  |