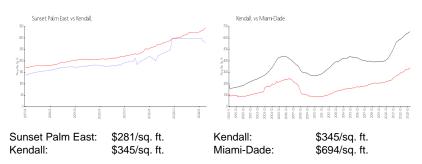

## **Market Information**

#### **Inventory for Sale**

| Sunset Palm East | 0% |
|------------------|----|
| Kendall          | 1% |
| Miami-Dade       | 3% |

## Avg. Time to Close Over Last 12 Months

| Sunset Palm East | 43 days |
|------------------|---------|
| Kendall          | 27 days |
| Miami-Dade       | 81 days |