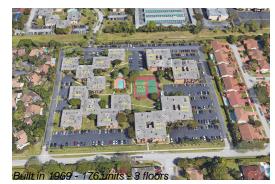

#### **Building Information**

| Number of units:                         | 176 |
|------------------------------------------|-----|
| Number of active listings for rent:      | 0   |
| Number of active listings for sale:      | 0   |
| Building inventory for sale:             | 0%  |
| Number of sales over the last 12 months: | 4   |
| Number of sales over the last 6 months:  | 3   |
| Number of sales over the last 3 months:  | 2   |
|                                          |     |

## **Building Association Information**

Sunset Palms Condominium Association 7256 SW 94th Pl Miami, FL 33173 (305) 274-1586