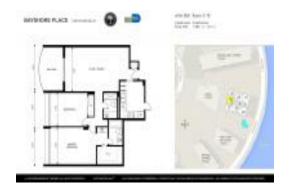

# Unit 1506D - Bayshore Place

1506D - 1420 Brickell Bay Dr, Miami, FL, Miami-Dade 33131

#### **Unit Information**

 MLS Number:
 A11547568

 Status:
 Active

 Size:
 1,085 Sq ft.

Bedrooms: 2
Full Bathrooms: 2
Half Bathrooms:

Parking Spaces: Guest Parking View: None,Other View

 Rental Price:
 \$2,800