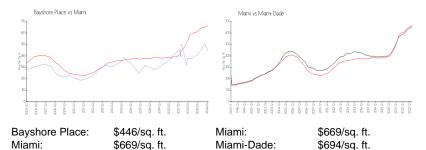

 List PPSF:
 \$3

 Valuated Price:
 \$474,000

 Valuated PPSF:
 \$437

The above valuated price is a baseline figure that does not take into account any specific renovation, upgrade, split, merge, or deterioration of the unit.