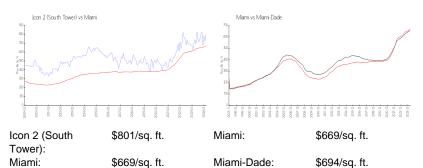

e 33131

#### **Unit Information**



The above valuated price is a baseline figure that does not take into account any specific renovation, upgrade, split, merge, or deterioration of the unit.

# **Building Information**

| Number of units: 560                        | ) |
|---------------------------------------------|---|
| Number of active listings for rent: 41      |   |
| Number of active listings for sale: 33      |   |
| Building inventory for sale: 5%             | , |
| Number of sales over the last 12 months: 34 |   |
| Number of sales over the last 6 months: 14  |   |
| Number of sales over the last 3 months: 7   |   |

### **Building Association Information**

Icon Condominium Association Inc 305 371 1411 & 786.220.6880

http://www.iconbrickell.com/

# **Market Information**



#### **Inventory for Sale**

| Icon 2 (South Tower) | 6% |
|----------------------|----|
| Miami                | 4% |
| Miami-Dade           | 3% |

# Avg. Time to Close Over Last 12 Months

| Icon 2 (South Tower) | 104 days |
|----------------------|----------|
| Miami                | 84 days  |
| Miami-Dade           | 81 days  |