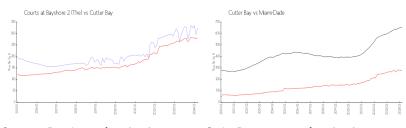

#### **Market Information**

Courts at Bayshore 2 \$324/sq. ft.

Cutler Bay: \$281/sq. ft.

(The): Cutler Bay: \$281/sq. ft.

Miami-Dade: \$694/sq. ft.