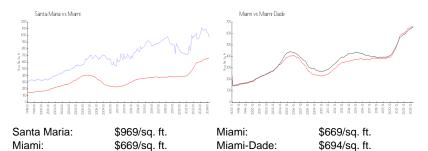

## **Inventory for Sale**

 Santa Maria
 2%

 Miami
 4%

 Miami-Dade
 3%

#### Avg. Time to Close Over Last 12 Months

Santa Maria 110 days Miami 84 days Miami-Dade 81 days