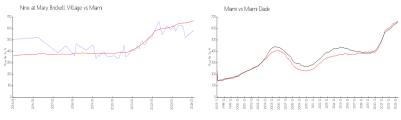

# Unit 2214 - Nine at Mary Brickell Village

2214 - 999 SW 1 Ave, Miami, FL, Miami-Dade 33130

#### **Unit Information**

MLS Number: A11547746
Status: Active
Size: 1,064 Sq ft.

Bedrooms: 2 Full Bathrooms: 2

Half Bathrooms:

Valuated PPSF:

Parking Spaces: 1 Space,Covered Parking,Valet Parking

\$530

 View:
 \$650,000