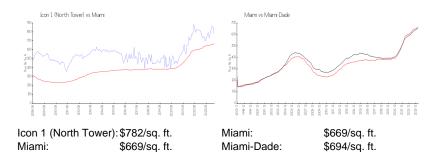

#### **Inventory for Sale**

 Icon 1 (North Tower)
 5%

 Miami
 4%

 Miami-Dade
 3%