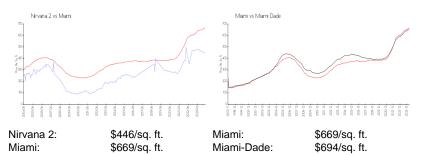

#### **Market Information**

| Nirvana 2  | 2% |
|------------|----|
| Miami      | 4% |
| Miami-Dade | 3% |