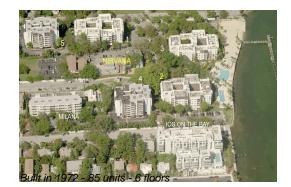

#### **Building Information**

| Number of units:                         | 85 |
|------------------------------------------|----|
| Number of active listings for rent:      | 5  |
| Number of active listings for sale:      | 2  |
| Building inventory for sale:             | 2% |
| Number of sales over the last 12 months: | 5  |
| Number of sales over the last 6 months:  | 4  |
| Number of sales over the last 3 months:  | 4  |