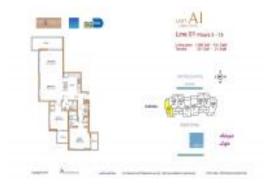

# Unit 1501 - Eloquence on the Bay

1501 - 7930 East Dr, North Bay Village, FL, Miami-Dade 33141

#### **Unit Information**

 MLS Number:
 A11547781

 Status:
 Active

 Size:
 1,086 Sq ft.

Bedrooms: 2 Full Bathrooms: 2

Half Bathrooms:

Parking Spaces: Assigned Parking, Covered Parking, Guest

Parking