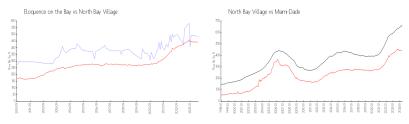

#### **Market Information**

Eloquence on the \$484/sq. ft. North Bay Village: \$440/sq. ft.

Bay:

North Bay Village: \$440/sq. ft. Miami-Dade: \$703/sq. ft.