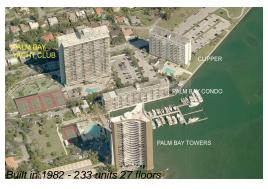

#### **Building Information**

Number of units: 233 Number of active listings for rent: 2 Number of active listings for sale: 8 Building inventory for sale: 3% Number of sales over the last 12 months: Number of sales over the last 6 months: Number of sales over the last 3 months: