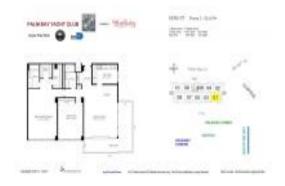

# Unit 601 - Palm Bay Yacht Club

601 - 780 NE 69 St, Miami, FL, Miami-Dade 33138

#### **Unit Information**

MLS Number: A11547819 Status: Active Size: 1,316 Sq ft.

Bedrooms: 2 Full Bathrooms: 2

Half Bathrooms:

2 Spaces, Valet Parking Parking Spaces: Bay, Intracoastal View View:

Rental Price: \$3,250 List PPSF: \$2 Valuated Price: \$262,000 Valuated PPSF: \$199