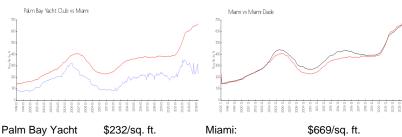

## **Market Information**

Club: Miami:

\$669/sq. ft.

Miami:

Miami-Dade: \$694/sq. ft.