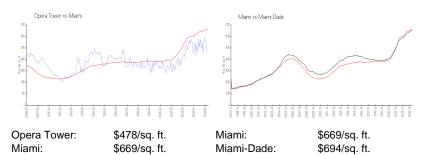

#### **Market Information**

#### **Inventory for Sale**

| Opera Tower | 7% |
|-------------|----|
| Miami       | 4% |
| Miami-Dade  | 3% |

## Avg. Time to Close Over Last 12 Months

| Opera Tower | 93 days |
|-------------|---------|
| Miami       | 84 days |
| Miami-Dade  | 81 days |