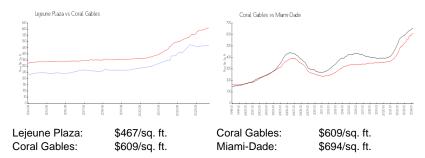

## **Inventory for Sale**

Lejeune Plaza0%Coral Gables2%Miami-Dade3%

## Avg. Time to Close Over Last 12 Months

Lejeune Plaza 76 days Coral Gables 62 days Miami-Dade 81 days