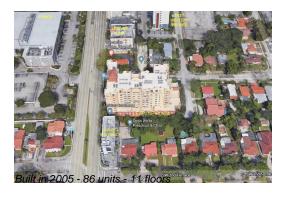

### **Building Information**

Number of units: 86
Number of active listings for rent: 0
Number of active listings for sale: 0
Building inventory for sale: 0%
Number of sales over the last 12 months: 2
Number of sales over the last 6 months: 1
Number of sales over the last 3 months: 1