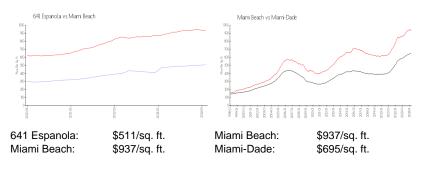

### **Inventory for Sale**

| 641 Espanola | 3% |
|--------------|----|
| Miami Beach  | 4% |
| Miami-Dade   | 3% |

## Avg. Time to Close Over Last 12 Months

| 641 Espanola | 60 days |
|--------------|---------|
| Miami Beach  | 97 days |
| Miami-Dade   | 81 days |

Sections.