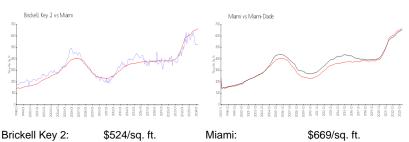

547872

 Status:
 Active

 Size:
 700 Sq ft.

Bedrooms:
Full Bathrooms:
Half Bathrooms:

Parking Spaces: Covered Parking View: Bay,Water View

 Rental Price:
 \$2,950

 List PPSF:
 \$4

 Valuated Price:
 \$363,000

 Valuated PPSF:
 \$519

The above valuated price is a baseline figure that does not take into account any specific renovation, upgrade, split, merge, or deterioration of the unit.

#### **Building Information**

Number of units: 394
Number of active listings for rent: 15
Number of active listings for sale: 25
Building inventory for sale: 6%
Number of sales over the last 12 months: 6
Number of sales over the last 6 months: 0
Number of sales over the last 3 months: 0

#### **Building Association Information**

Brickell Key two Condominium 305.381.7777

### **Market Information**



Miami: \$669/sq. ft. Miami-Dade: \$694/sq. ft.

### **Inventory for Sale**

 Brickell Key 2
 6%

 Miami
 4%

 Miami-Dade
 3%

## Avg. Time to Close Over Last 12 Months

Brickell Key 2 51 days Miami 84 days Miami-Dade 81 days