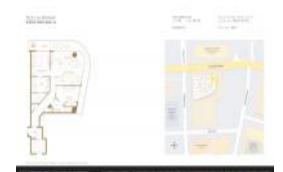

# Unit 4405 - SLS Lux Brickell

4405 - 801 S Miami Ave, Miami, FL, Miami-Dade 33130

#### **Unit Information**

 MLS Number:
 A11547902

 Status:
 Active

 Size:
 1,152 Sq ft.

 Bedrooms:
 2

Bedrooms: 2 Full Bathrooms: 2

Half Bathrooms:

Parking Spaces: 2 Spaces, Covered Parking

View:
Rental Price: \$7,500
List PPSF: \$7

Valuated Price: \$1,119,000
Valuated PPSF: \$971

The above valuated price is a baseline figure that does not take into account any specific renovation, upgrade, split, merge, or deterioration of the unit.