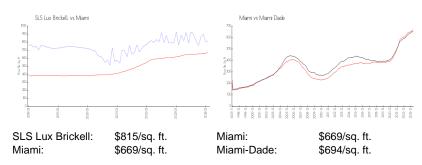

edrooms:
 2

Bedrooms: 2 Full Bathrooms: 2

Half Bathrooms:

Parking Spaces: 2 Spaces, Covered Parking

View:
Rental Price: \$7,500
List PPSF: \$7

Valuated Price: \$1,119,000
Valuated PPSF: \$971

The above valuated price is a baseline figure that does not take into account any specific renovation, upgrade, split, merge, or deterioration of the unit.

# **Building Information**

Number of units: 439
Number of active listings for rent: 0
Number of active listings for sale: 46
Building inventory for sale: 10%
Number of sales over the last 12 months: 28
Number of sales over the last 6 months: 9
Number of sales over the last 3 months: 5

### **Building Association Information**

SLS Lux Brickell

Address: 805 S Miami Ave,

Miami, FL 33130

Phone: +1 305-859-0202

#### **Market Information**



### **Inventory for Sale**

 SLS Lux Brickell
 10%

 Miami
 4%

 Miami-Dade
 3%

## Avg. Time to Close Over Last 12 Months

SLS Lux Brickell 116 days Miami 84 days Miami-Dade 81 days