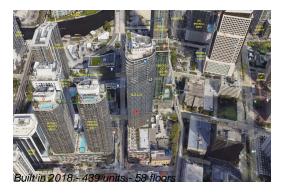

# **Building Information**

Number of units: 439
Number of active listings for rent: 0
Number of active listings for sale: 46
Building inventory for sale: 10%
Number of sales over the last 12 months: 28
Number of sales over the last 6 months: 9
Number of sales over the last 3 months: 5

### **Building Association Information**

SLS Lux Brickell

Address: 805 S Miami Ave,

Miami, FL 33130

Phone: +1 305-859-0202