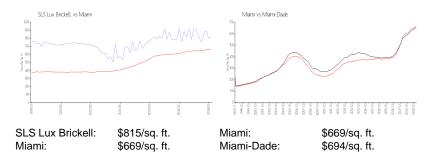

#### **Market Information**

#### **Inventory for Sale**

| SLS Lux Brickell | 10% |
|------------------|-----|
| Miami            | 4%  |
| Miami-Dade       | 3%  |

# Avg. Time to Close Over Last 12 Months

SLS Lux Brickell 116 days Miami 84 days Miami-Dade 81 days