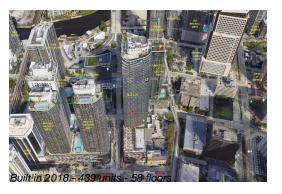

## Unit 4405 - SLS Lux Brickell

4405 - 801 S Miami Ave, Miami, FL, Miami-Dade 33130

### **Building Information**

Number of units: 439 Number of active listings for rent: 0 Number of active listings for sale: 46 Building inventory for sale: 10% Number of sales over the last 12 months: 28 Number of sales over the last 6 months: Number of sales over the last 3 months: