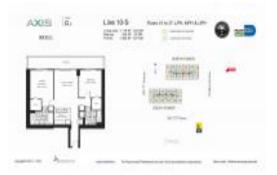

# Unit 2410-S - Axis South Tower

2410-S - 79 SW 12 St, Miami, FL, Miami-Dade 33131

# **Unit Information**

| MLS Number:<br>Status:<br>Size:<br>Bedrooms: | A11547914<br>Active<br>1,024 Sq ft.<br>2      |
|----------------------------------------------|-----------------------------------------------|
| Full Bathrooms:                              | 2                                             |
| Half Bathrooms:                              |                                               |
| Parking Spaces:                              | Guest Parking,Street Parking,Valet<br>Parking |
| View:                                        |                                               |
| Rental Price:                                | \$5,000                                       |
| List PPSF:                                   | \$5                                           |
| Valuated Price:                              | \$578,000                                     |
| Valuated PPSF:                               | \$564                                         |