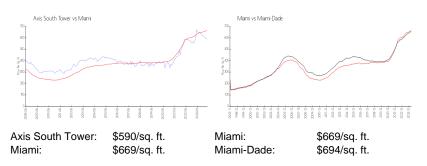

ove valuated price is a baseline figure that does not take into account any specific renovation, upgrade, split, merge, or deterioration of the unit.

# **Building Information**

| Number of units:                         | 352 |
|------------------------------------------|-----|
| Number of active listings for rent:      | 21  |
| Number of active listings for sale:      | 6   |
| Building inventory for sale:             | 1%  |
| Number of sales over the last 12 months: | 12  |
| Number of sales over the last 6 months:  | 3   |
| Number of sales over the last 3 months:  | 1   |
|                                          |     |

## **Building Association Information**

The Axis On Brickell Condominium Association, Inc 305-373-3360

http://www.axisbrickell.com

## **Market Information**



## **Inventory for Sale**

| Axis South Tower | 2% |
|------------------|----|
| Miami            | 4% |
| Miami-Dade       | 3% |

## Avg. Time to Close Over Last 12 Months

| Axis South Tower | 78 days |
|------------------|---------|
| Miami            | 84 days |
| Miami-Dade       | 81 days |