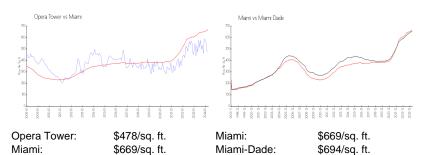

### **Market Information**

### **Inventory for Sale**

 Opera Tower
 7%

 Miami
 4%

 Miami-Dade
 3%