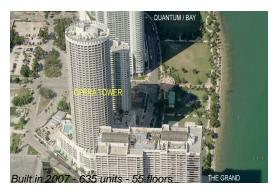

# Unit 2408 - Opera Tower

2408 - 1750 N Bayshore Dr, Miami, FL, Miami-Dade 33132

#### **Building Information**

Number of units: 635
Number of active listings for rent: 18
Number of active listings for sale: 47
Building inventory for sale: 7%
Number of sales over the last 12 months: 43
Number of sales over the last 6 months: 17
Number of sales over the last 3 months: 8