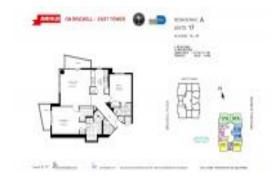

#### **Unit Information**

 MLS Number:
 A11547944

 Status:
 Active

 Size:
 1,368 Sq ft.

 Bedrooms:
 2

 Full Bathrooms:
 2

Full Bathrooms: 2
Half Bathrooms: 1
Parking Spaces: 1 Space
View:

 List Price:
 \$745,000

 List PPSF:
 \$545

 Valuated Price:
 \$657,000

 Valuated PPSF:
 \$480

The above valuated price is a baseline figure that does not take into account any specific renovation, upgrade, split, merge, or deterioration of the unit.