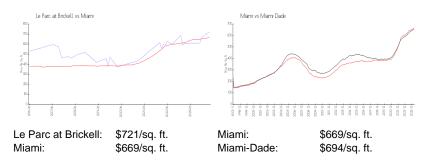

#### **Market Information**

# Inventory for Sale

| Le Parc at Brickell | 23% |
|---------------------|-----|
| Miami               | 4%  |
| Miami-Dade          | 3%  |

### Avg. Time to Close Over Last 12 Months

| Le Parc at Brickell | 47 days |
|---------------------|---------|
| Miami               | 84 days |
| Miami-Dade          | 81 days |