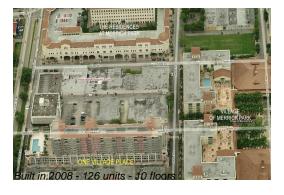

# **Unit 605 - One Village Place**

605 - 4100 Salzedo St, Coral Gables, FL, Miami-Dade 33146

### **Building Information**

Number of units: 126
Number of active listings for rent: 9
Number of active listings for sale: 2
Building inventory for sale: 1%
Number of sales over the last 12 months: 6
Number of sales over the last 6 months: 4
Number of sales over the last 3 months: 2