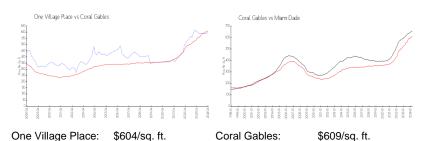

#### **Market Information**

Miami-Dade:

\$695/sq. ft.

### **Inventory for Sale**

Coral Gables:

One Village Place 2% Coral Gables 2% Miami-Dade 3%

## Avg. Time to Close Over Last 12 Months

\$609/sq. ft.

One Village Place 25 days Coral Gables 63 days Miami-Dade 81 days