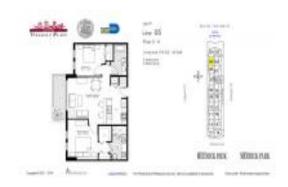

#### **Unit Information**

 MLS Number:
 A11548018

 Status:
 Pending

 Size:
 970 Sq ft.

 Bedrooms:
 2

 Full Bathrooms:
 2

Half Bathrooms:

Parking Spaces: 1 Space, Assigned Parking, Guest

Parking, Street Parking

View:

 Rental Price:
 \$3,275

 List PPSF:
 \$3

 Valuated Price:
 \$548,000

 Valuated PPSF:
 \$565

The above valuated price is a baseline figure that does not take into account any specific renovation, upgrade, split, merge, or deterioration of the unit.