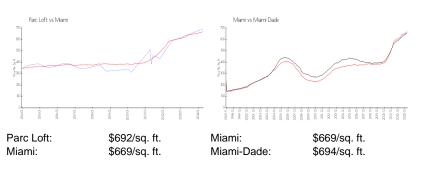

# Unit 413 - Parc Loft

413 - 1749 NE Miami Ct, Miami, FL, Miami-Dade 33132

#### **Unit Information**

MLS Number: Status: Size: Bedrooms: Full Bathrooms: Half Bathrooms: Parking Spaces: View: Rental Price: List PPSF: Valuated Price: Valuated PPSF: A11548055 Active 1,203 Sq ft. 1

1

Assigned Parking,Covered Parking,Guest Parking Garden View,Pool Area View \$4,350 \$4 \$810,000 \$673 

The above valuated price is a baseline figure that does not take into account any specific renovation, upgrade, split, merge, or deterioration of the unit.

## **Building Information**

| 70 |
|----|
| 0  |
| 2  |
| 2% |
| 3  |
| 2  |
| 1  |
|    |

## **Market Information**



## **Inventory for Sale**

| Parc Loft  | 3% |
|------------|----|
| Miami      | 4% |
| Miami-Dade | 3% |

### Avg. Time to Close Over Last 12 Months

| Parc Loft  | 175 days |
|------------|----------|
| Miami      | 84 days  |
| Miami-Dade | 81 days  |