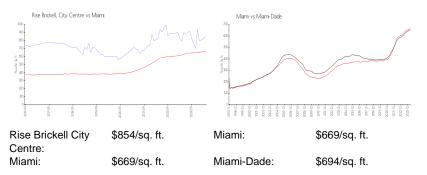

>\$792          |

The above valuated price is a baseline figure that does not take into account any specific renovation, upgrade, split, merge, or deterioration of the unit.

### **Building Information**

| Number of units:                         | 389 |
|------------------------------------------|-----|
| Number of active listings for rent:      | 0   |
| Number of active listings for sale:      | 25  |
| Building inventory for sale:             | 6%  |
| Number of sales over the last 12 months: | 24  |
| Number of sales over the last 6 months:  | 11  |
| Number of sales over the last 3 months:  | 7   |

# **Building Association Information**

Rise Brickell City Centre 88 SW 7th Street Miami FL 33130 786 475 5342

http://www.brickellcitycentre.com/residences/rise

# Market Information



### **Inventory for Sale**

| Rise Brickell City Centre | 6% |
|---------------------------|----|
| Miami                     | 4% |
| Miami-Dade                | 3% |

# Avg. Time to Close Over Last 12 Months

| Rise Brickell City Centre | 89 days |
|---------------------------|---------|
| Miami                     | 84 days |
| Miami-Dade                | 81 days |