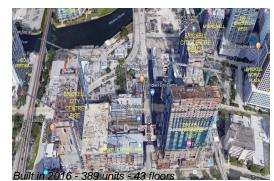

### **Building Information**

| Number of units:                         | 389 |
|------------------------------------------|-----|
| Number of active listings for rent:      | 0   |
| Number of active listings for sale:      | 25  |
| Building inventory for sale:             | 6%  |
| Number of sales over the last 12 months: | 24  |
| Number of sales over the last 6 months:  | 11  |
| Number of sales over the last 3 months:  | 7   |

# **Building Association Information**

Rise Brickell City Centre 88 SW 7th Street Miami FL 33130 786 475 5342

http://www.brickellcitycentre.com/residences/rise