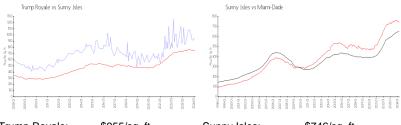

#### **Market Information**

Trump Royale: \$955/sq. ft. Sunny Isles: \$746/sq. ft. Sunny Isles: \$746/sq. ft. Miami-Dade: \$694/sq. ft.