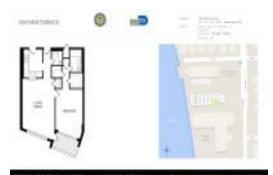

# Unit 511 - Bayview Terrace

511 - 1228 West Ave, Miami Beach, FL, Miami-Dade 33139

#### **Unit Information**

| MLS Number:     | A11548111                                   |
|-----------------|---------------------------------------------|
| Status:         | Active                                      |
| Size:           | 750 Sq ft.                                  |
| Bedrooms:       | 1                                           |
| Full Bathrooms: | 1                                           |
| Half Bathrooms: | 1                                           |
| Parking Spaces: | 1 Space,Assigned Parking,Covered<br>Parking |
| View:           | T arking                                    |
| List Price:     | \$425,000                                   |
| List PPSF:      | \$567                                       |
| Valuated Price: | \$361,000                                   |
| Valuated PPSF:  | \$481                                       |