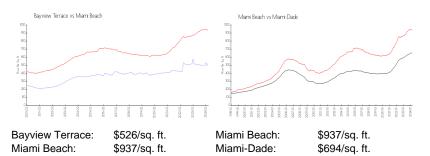

#### **Market Information**

#### **Inventory for Sale**

| Bayview Terrace | 3% |
|-----------------|----|
| Miami Beach     | 4% |
| Miami-Dade      | 3% |

# Avg. Time to Close Over Last 12 Months

| Bayview Terrace | 59 days |
|-----------------|---------|
| Miami Beach     | 97 days |
| Miami-Dade      | 81 days |