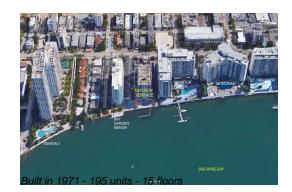

#### **Building Information**

| Number of units:                         | 195 |
|------------------------------------------|-----|
| Number of active listings for rent:      |     |
| Number of active listings for sale:      | 5   |
| Building inventory for sale:             | 2%  |
| Number of sales over the last 12 months: | 9   |
| Number of sales over the last 6 months:  | 7   |
| Number of sales over the last 3 months:  | 4   |
|                                          |     |

## **Building Association Information**

Bayview Terrace Association Inc Address: 1228 West Ave, Miami Beach, FL 33139, Phone: +1 305-672-6600