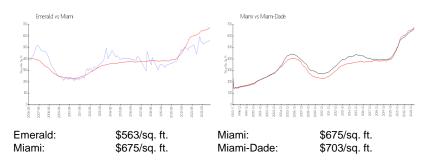

#### **Inventory for Sale**

| Emerald    | 5% |
|------------|----|
| Miami      | 4% |
| Miami-Dade | 3% |