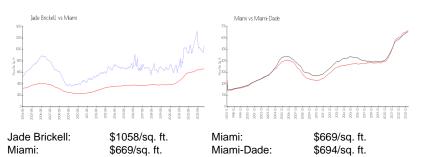

### **Market Information**

| Jade Brickell | 5% |
|---------------|----|
| Miami         | 4% |
| Miami-Dade    | 3% |