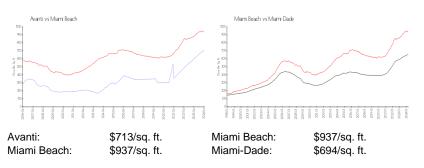

## **Inventory for Sale**

| Avanti      | 6% |
|-------------|----|
| Miami Beach | 4% |
| Miami-Dade  | 3% |

#### Avg. Time to Close Over Last 12 Months

| Avanti      | 195 days |
|-------------|----------|
| Miami Beach | 97 days  |
| Miami-Dade  | 81 days  |