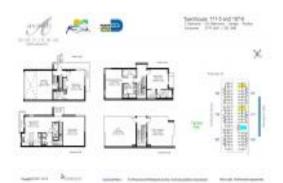

# Unit 171-5 - Avanti

171-5 - 155 N Shore Dr, Miami Beach, FL, Miami-Dade 33141

### **Unit Information**

| A11548281                            |
|--------------------------------------|
| Active                               |
| 2,179 Sq ft.                         |
| 3                                    |
| 3                                    |
| 1                                    |
| 2 Spaces, Covered Parking, Parking   |
| Garage,Street Parking                |
| Canal, Intracoastal View, Water View |
| \$9,500                              |
| \$4                                  |
| \$1,630,000                          |
| \$748                                |
|                                      |