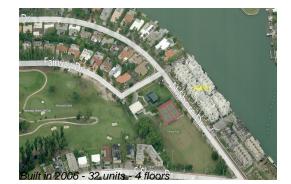

# Unit 171-5 - Avanti

171-5 - 155 N Shore Dr, Miami Beach, FL, Miami-Dade 33141

## **Building Information**

| Number of units:                         | 34 |
|------------------------------------------|----|
| Number of active listings for rent:      | 1  |
| Number of active listings for sale:      | 2  |
| Building inventory for sale:             | 5% |
| Number of sales over the last 12 months: | 1  |
| Number of sales over the last 6 months:  | 1  |
| Number of sales over the last 3 months:  | 1  |
|                                          |    |