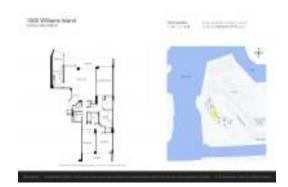

## Unit 2107 - 1000 Williams Island

2107 - 1000 Island Blvd, Aventura, FL, Miami-Dade 33160

#### **Unit Information**

 MLS Number:
 A11548340

 Status:
 Active

 Size:
 1,696 Sq ft.

Bedrooms: 3
Full Bathrooms: 2
Half Bathrooms: 1

Parking Spaces: 2 Or More Spaces, Covered Parking, Valet

Parking

View: