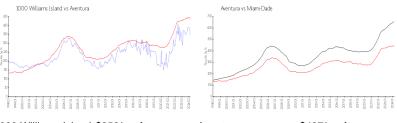

#### **Market Information**

 1000 Williams Island: \$352/sq. ft.
 Aventura:
 \$437/sq. ft.

 Aventura:
 \$437/sq. ft.
 Miami-Dade:
 \$694/sq. ft.