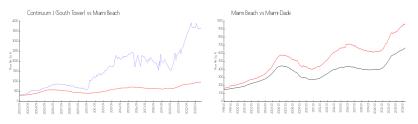

### **Market Information**

Continuum I (South \$3621/sq. ft. Miami Beach: \$968/sq. ft. Tower):

Miami Beach: \$968/sq. ft. Miami-Dade: \$703/sq. ft.