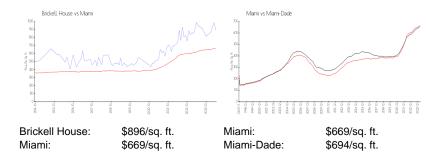

## **Inventory for Sale**

Brickell House 1% Miami 4% Miami-Dade 3%

### Avg. Time to Close Over Last 12 Months

Brickell House 118 days Miami 84 days Miami-Dade 81 days