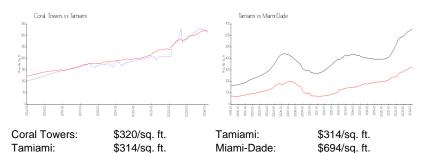

### Inventory for Sale

| Coral Towers | 2% |
|--------------|----|
| Tamiami      | 2% |
| Miami-Dade   | 3% |

## Avg. Time to Close Over Last 12 Months

| Coral Towers | 39 days |
|--------------|---------|
| Tamiami      | 32 days |
| Miami-Dade   | 81 days |