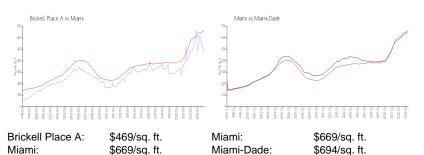

#### **Inventory for Sale**

| Brickell Place A | 0% |
|------------------|----|
| Miami            | 4% |
| Miami-Dade       | 3% |
|                  |    |