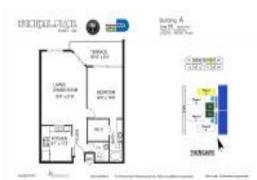

## **Unit Information**

| MLS Number:<br>Status:<br>Size:<br>Bedrooms:<br>Full Bathrooms:<br>Half Bathrooms:<br>Parking Spaces:<br>View: | A11548532<br>Active<br>1,064 Sq ft.<br>1<br>2 |
|----------------------------------------------------------------------------------------------------------------|-----------------------------------------------|
| Rental Price:                                                                                                  | \$3,200                                       |
| List PPSF:                                                                                                     | \$3                                           |
| Valuated Price:                                                                                                | \$386,000                                     |
| Valuated PPSF:                                                                                                 | \$363                                         |