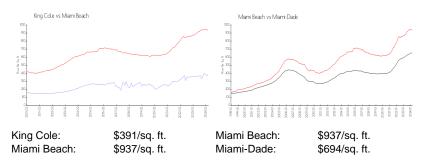

#### **Market Information**

#### **Inventory for Sale**

| King Cole   | 3% |
|-------------|----|
| Miami Beach | 4% |
| Miami-Dade  | 3% |

## Avg. Time to Close Over Last 12 Months

| King Cole   | 112 days |
|-------------|----------|
| Miami Beach | 97 days  |
| Miami-Dade  | 81 days  |

1963 - 265 unit